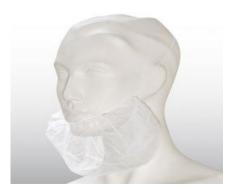

## INREM AB

Cleanroom compatible beard protection made of high-quality spunbonded polypropylene with an edged, latex-free elastic.

Purpose & application area

- For covering beard hair
- Hygienic, laboratory , industry, examination, care sectors
- Also suitable for HACCP purposes